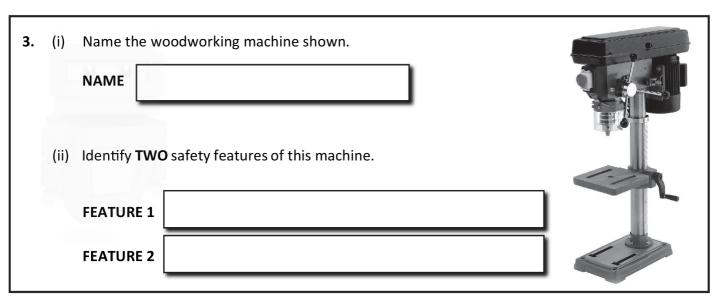

|   | List <b>FIVE</b> specific safety precautions that must be obserpillar drill in the MTW workshop. | ved when using a |  |
|---|--------------------------------------------------------------------------------------------------|------------------|--|
|   | 1.                                                                                               |                  |  |
|   | 2. <sub>(IIX</sub>                                                                               |                  |  |
|   | 3.                                                                                               |                  |  |
|   | 4.                                                                                               |                  |  |
|   | 5.                                                                                               | ĺ                |  |
| 7 |                                                                                                  |                  |  |